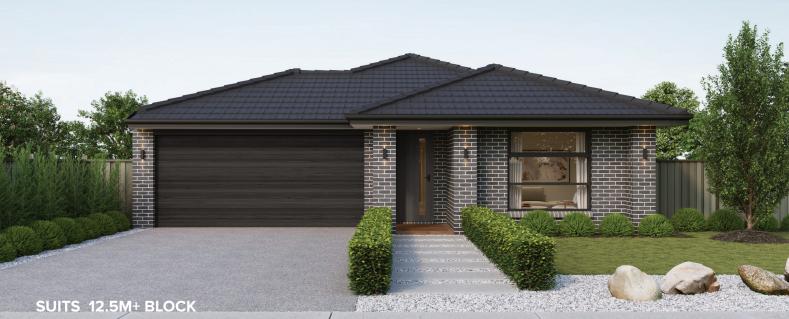

### HOUSE & LAND PACKAGE \$601,049 first home owners \$591,049

BED 4 3620 x 3000 FAMILY BATH MEALS 00 WC KITCHEN BED 3 L'DRY BED 2 0 . 2900 GARAGE WIR ENS ENT. MASTER BED 3740 x 3300 PORCH

Lot 5627 Mandalay, BEVERIDGE

#### ELWOOD 178

LOT SIZE 350 sqm HOUSE AREA 178.06 sqm